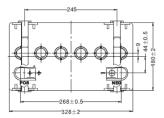

## **Applications**

**Golf Carts** 

Scissor Lifts & Floor Scrubbers

Off Grid Power Storage

| Technical Specifications  |                          |                           |                                   |  |
|---------------------------|--------------------------|---------------------------|-----------------------------------|--|
| Battery Type              | Lead Antimony Deep Cycle | Case Material /<br>Colour | Polypropylene / Black             |  |
| Voltage                   | 12V                      | Lid Type / Colour         | Accessible / Black                |  |
| Capacity<br>(20Hr / 5Hr)  | 150Ah / 120Ah            | Plate Type                | Cast Grids                        |  |
| Reserve Capacity<br>(25A) | 280 minutes              | Separator Type            | SiO <sub>2</sub> – PVC Nano Grade |  |
| Reserve Capacity          | 102 minutes              | Assembly Layout           | LH Positive [+ -]                 |  |
| (56A)                     |                          | Terminal Type             | DT - M8 (UTL)                     |  |
| Overall Size<br>(LxWxH)   | 328 x 180 x 279.5mm      | Case Size                 | BCI GC12                          |  |
| Nominal Weight            | 35.7kg                   | Ledges                    | None                              |  |