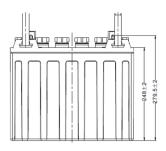

## **Applications**

**Golf Carts** 

Scissor Lifts & Floor Scrubbers

Off Grid Power Storage

| Technical Specifications  |                          |                           |                                   |  |
|---------------------------|--------------------------|---------------------------|-----------------------------------|--|
| Battery Type              | Lead Antimony Deep Cycle | Case Material /<br>Colour | Polypropylene / Black             |  |
| Voltage                   | 12V                      | Lid Type / Colour         | Accessible / Black                |  |
| Capacity<br>(20Hr / 5Hr)  | 150Ah / 120Ah            | Plate Type                | Cast Grids                        |  |
| Reserve Capacity<br>(25A) | 280 minutes              | Separator Type            | SiO <sub>2</sub> – PVC Nano Grade |  |
| Reserve Capacity          | 102 minutes              | Assembly Layout           | LH Positive [+ -]                 |  |
| (56A)                     |                          | Terminal Type             | DT - M8 (UTL)                     |  |
| Overall Size<br>(LxWxH)   | 328 x 180 x 279.5mm      | Case Size                 | BCI GC12                          |  |
| Nominal Weight            | 35.7kg                   | Ledges                    | None                              |  |