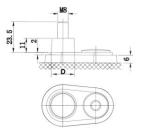

| Terminal |          |          |  |
|----------|----------|----------|--|
| D        | Positive | 19.5.03  |  |
|          | Negative | 17.9.0.3 |  |