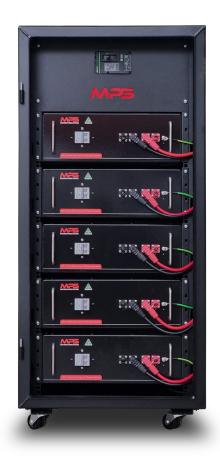

Issue Date: 01/06/2024

Issued By: R&J Batteries PTY LTD

| Colour                           | Powdercoated Black                        |
|----------------------------------|-------------------------------------------|
| Dimensions                       | 630D, 590W, 1290H                         |
| Weight (Empty)                   | 40.5 KG                                   |
| Weight (Full) <sub>(1)</sub>     | 270 KG                                    |
| Maximum Battery Drawer Capacity  | 5 modules                                 |
| Battery Voltage Options          | 24V & 48V                                 |
| Maxium Battery Capacity (kWh)(2) | 25.6 kWh                                  |
| PCE Mounting Options(3)          | No allowance for PCE mounting             |
| Circuit Breaker Options          | 250A Circuit Breaker                      |
| IP Rating                        | Outdoor Rated IP54                        |
| Ventilation                      | No Ventilation. Cabinet completely sealed |