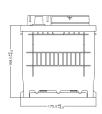

## **Applications**

Citroen, Holden, HSV, Mercedes Benz, VW & Volvo

Passenger

SUV

| Technical Specifications       |                   |                        |                                           |
|--------------------------------|-------------------|------------------------|-------------------------------------------|
| Battery Type                   | Maintenance Free  | Case Material / Colour | Polypropylene / Black                     |
| Voltage                        | 12V               | Lid Type               | Maintenance Free                          |
| Capacity (20Hr)                | 68Ah              | Grid Type              | Full Frame positive,<br>Expanded negative |
| CCA (-18°C, SAE)               | 600A              | Separator Type         | Low resistance<br>microporous envelope    |
| Reserve Capacity<br>(25A, SAE) | 110 minutes       | Assembly Layout        | RH Positive [- +]                         |
|                                |                   | Terminal Type          | SAE Standard                              |
| Overall Size (LxWxH)           | 277 x 174 x 188mm | Case Size              | DIN LN3                                   |
| Nominal Weight                 | 17.9 kg           | Ledges                 | Long side, short side                     |