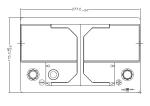

## **Applications**

Citroen, Holden, HSV, Mercedes Benz, VW & Volvo

Passenger

SUV

| Technical Specifications       |                   |                        |                                           |
|--------------------------------|-------------------|------------------------|-------------------------------------------|
| Battery Type                   | Maintenance Free  | Case Material / Colour | Polypropylene / Black                     |
| Voltage                        | 12V               | Lid Type               | Maintenance Free                          |
| Capacity (20Hr)                | 68Ah              | Grid Type              | Full Frame positive,<br>Expanded negative |
| CCA (-18°C, SAE)               | 600A              | Separator Type         | Low resistance<br>microporous envelope    |
| Reserve Capacity<br>(25A, SAE) | 110 minutes       | Assembly Layout        | RH Positive [- +]                         |
|                                |                   | Terminal Type          | SAE Standard                              |
| Overall Size (LxWxH)           | 277 x 174 x 188mm | Case Size              | DIN LN3                                   |
| Nominal Weight                 | 17.9 kg           | Ledges                 | Long side, short side                     |