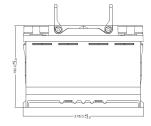

## **Applications**

Citroen, Holden, HSV, Mercedes Benz, VW & Volvo

Passenger

SUV

| Technical Specifications       |                   |                        |                                           |
|--------------------------------|-------------------|------------------------|-------------------------------------------|
| Battery Type                   | Maintenance Free  | Case Material / Colour | Polypropylene / Black                     |
| Voltage                        | 12V               | Lid Type               | Maintenance Free                          |
| Capacity (20Hr)                | 68Ah              | Grid Type              | Full Frame positive,<br>Expanded negative |
| CCA (-18°C, SAE)               | 600A              | Separator Type         | Low resistance<br>microporous envelope    |
| Reserve Capacity<br>(25A, SAE) | 110 minutes       | Assembly Layout        | RH Positive [- +]                         |
|                                |                   | Terminal Type          | SAE Standard                              |
| Overall Size (LxWxH)           | 277 x 174 x 188mm | Case Size              | DIN LN3                                   |
| Nominal Weight                 | 17.9 kg           | Ledges                 | Long side, short side                     |