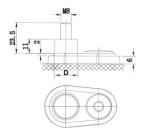

| Terminal |          |         |  |  |
|----------|----------|---------|--|--|
| D        | Positive | 19.50   |  |  |
|          | Negative | 17.9.03 |  |  |