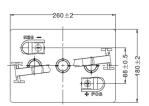

## **Applications**

**Golf Carts** 

Scissor Lifts & Floor Scrubbers

Off Grid Power Storage

| Technical Specifications  |                          |                           |                                   |  |
|---------------------------|--------------------------|---------------------------|-----------------------------------|--|
| Battery Type              | Lead Antimony Deep Cycle | Case Material /<br>Colour | Polypropylene / Black             |  |
| Voltage                   | 6V                       | Lid Type / Colour         | Accessible / Black                |  |
| Capacity<br>(20Hr / 5Hr)  | 240Ah / 195Ah            | Plate Type                | Cast Grids                        |  |
| Reserve Capacity<br>(25A) | 485 minutes              | Separator Type            | SiO <sub>2</sub> – PVC Nano Grade |  |
| Reserve Capacity          | 130 minutes              | Assembly Layout           | Diagonal                          |  |
| (75A)                     |                          | Terminal Type             | DT - M8 (UTL)                     |  |
| Overall Size<br>(LxWxH)   | 260 x 180 x 279.5mm      | Case Size                 | BCI GC2                           |  |
| Nominal Weight            | 28.8kg                   | Ledges                    | None                              |  |