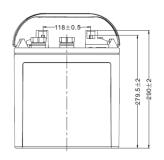

## **Applications**

**Golf Carts** 

Scissor Lifts & Floor Scrubbers

Off Grid Power Storage

| Technical Specifications  |                          |                           |                                   |  |
|---------------------------|--------------------------|---------------------------|-----------------------------------|--|
| Battery Type              | Lead Antimony Deep Cycle | Case Material /<br>Colour | Polypropylene / Black             |  |
| Voltage                   | 6V                       | Lid Type / Colour         | Accessible / Black                |  |
| Capacity<br>(20Hr / 5Hr)  | 240Ah / 195Ah            | Plate Type                | Cast Grids                        |  |
| Reserve Capacity<br>(25A) | 485 minutes              | Separator Type            | SiO <sub>2</sub> – PVC Nano Grade |  |
| Reserve Capacity          | 130 minutes              | Assembly Layout           | Diagonal                          |  |
| (75A)                     |                          | Terminal Type             | DT - M8 (UTL)                     |  |
| Overall Size<br>(LxWxH)   | 260 x 180 x 279.5mm      | Case Size                 | BCI GC2                           |  |
| Nominal Weight            | 28.8kg                   | Ledges                    | None                              |  |