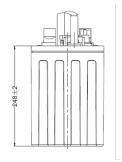

## **Applications**

**Golf Carts** 

Scissor Lifts & Floor Scrubbers

Off Grid Power Storage

| Technical Specifications  |                          |                           |                                   |  |
|---------------------------|--------------------------|---------------------------|-----------------------------------|--|
| Battery Type              | Lead Antimony Deep Cycle | Case Material /<br>Colour | Polypropylene / Black             |  |
| Voltage                   | 6V                       | Lid Type / Colour         | Accessible / Black                |  |
| Capacity<br>(20Hr / 5Hr)  | 240Ah / 195Ah            | Plate Type                | Cast Grids                        |  |
| Reserve Capacity<br>(25A) | 485 minutes              | Separator Type            | SiO <sub>2</sub> – PVC Nano Grade |  |
| Reserve Capacity          | 130 minutes              | Assembly Layout           | Diagonal                          |  |
| (75A)                     |                          | Terminal Type             | DT - M8 (UTL)                     |  |
| Overall Size<br>(LxWxH)   | 260 x 180 x 279.5mm      | Case Size                 | BCI GC2                           |  |
| Nominal Weight            | 28.8kg                   | Ledges                    | None                              |  |