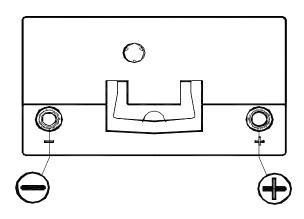

| Technical Specifications          |                        |                              |                                    |  |
|-----------------------------------|------------------------|------------------------------|------------------------------------|--|
| Battery Type:                     | Sealed Maintenace-Free | Container Material / Colour: | Polypropylene / Black              |  |
| Voltage:                          | 12 V                   | Lid Type / Colour:           | Sealed Maintenance-Free /<br>Black |  |
| Capacity (@20hr rate):            | 80 Ah                  | Plate Type:                  | Full Frame Silver-Calcium          |  |
| Cold Cranking Amps -18°C,<br>SAE: | 625                    | Separator Type:              | Low-Resistance PE Envelope         |  |
| Cold Cranking Amps - 0°C<br>SAE:  | 680                    | Bottom Hold-Downs            | NIL                                |  |
| Reserve Capacity:                 | 130 Min                | Assembly Layout:             | 'O' (RH Pos)                       |  |
| Overall Dimensions:               | L 303 x W 171 x TH 224 | Terminal Type:               | SAE                                |  |
| Wet Battery Weight:               | 20.8 Kg                | BCI Group:                   | 27F (N70ZZL)                       |  |

## Technical Drawings