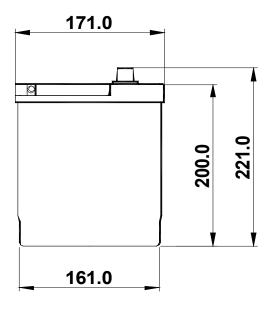

| Technical Specifications          |                        |                              |                                    |  |
|-----------------------------------|------------------------|------------------------------|------------------------------------|--|
| Battery Type:                     | Sealed Maintenace-Free | Container Material / Colour: | Polypropylene / Black              |  |
| Voltage:                          | 12 V                   | Lid Type / Colour:           | Sealed Maintenance-Free /<br>Black |  |
| Capacity (@20hr rate):            | 80 Ah                  | Plate Type:                  | Full Frame Silver-Calcium          |  |
| Cold Cranking Amps -18°C,<br>SAE: | 625                    | Separator Type:              | Low-Resistance PE Envelope         |  |
| Cold Cranking Amps - 0°C<br>SAE:  | 680                    | Bottom Hold-Downs            | NIL                                |  |
| Reserve Capacity:                 | 130 Min                | Assembly Layout:             | 'O' (RH Pos)                       |  |
| Overall Dimensions:               | L 303 x W 171 x TH 224 | Terminal Type:               | SAE                                |  |
| Wet Battery Weight:               | 20.8 Kg                | BCI Group:                   | 27F (N70ZZL)                       |  |

## Technical Drawings