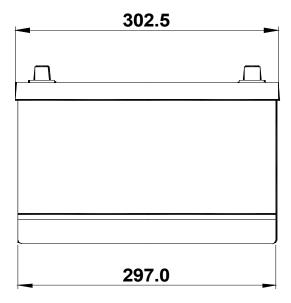

| Technical Specifications          |                        |                              |                                    |  |
|-----------------------------------|------------------------|------------------------------|------------------------------------|--|
| Battery Type:                     | Sealed Maintenace-Free | Container Material / Colour: | Polypropylene / Black              |  |
| Voltage:                          | 12 V                   | Lid Type / Colour:           | Sealed Maintenance-Free /<br>Black |  |
| Capacity (@20hr rate):            | 80 Ah                  | Plate Type:                  | Full Frame Silver-Calcium          |  |
| Cold Cranking Amps -18°C,<br>SAE: | 625                    | Separator Type:              | Low-Resistance PE Envelope         |  |
| Cold Cranking Amps - 0°C<br>SAE:  | 680                    | Bottom Hold-Downs            | NIL                                |  |
| Reserve Capacity:                 | 130 Min                | Assembly Layout:             | 'O' (RH Pos)                       |  |
| Overall Dimensions:               | L 303 x W 171 x TH 224 | Terminal Type:               | SAE                                |  |
| Wet Battery Weight:               | 20.8 Kg                | BCI Group:                   | 27F (N70ZZL)                       |  |

## Technical Drawings