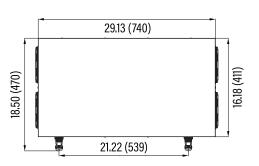

### MECHANICAL SPECIFICATIONS

| Dimensions (L x W x H) | 29.1 x 16.2 x 17.6"<br>740 x 411 x 447 mm |
|------------------------|-------------------------------------------|
| Weight                 | 397 lbs (180 kg)                          |
| Terminal Type          | LINYI Connector                           |
| Case Material          | Steel Case                                |
| Enclosure Protection   | IP56                                      |
| Cell Type              | Cylindrical                               |
| Battery Chemistry      | LiFePO <sub>4</sub>                       |

#### **DIMENSIONAL SPECIFICATIONS**