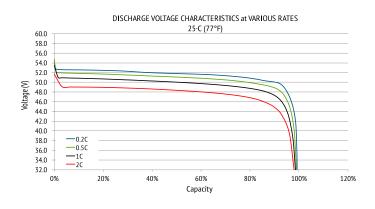

#### **PERFORMANCE CHARACTERISTICS**

DISCHARGE VOLTAGE CHARACTERISTICS at VARIOUS TEMPERATURES DISCHARGE 1C

RB48V300DS07.16.2017