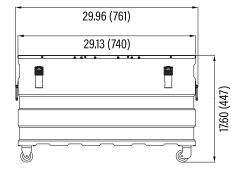

### MECHANICAL SPECIFICATIONS

| Dimensions (L x W x H) | 29.1 x 16.2 x 17.6"<br>740 x 411 x 447 mm |
|------------------------|-------------------------------------------|
| Weight                 | 397 lbs (180 kg)                          |
| Terminal Type          | LINYI Connector                           |
| Case Material          | Steel Case                                |
| Enclosure Protection   | IP56                                      |
| Cell Type              | Cylindrical                               |
| Battery Chemistry      | LiFePO <sub>4</sub>                       |

#### **DIMENSIONAL SPECIFICATIONS**