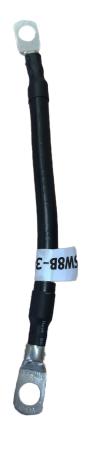

These heavy guage cables are fitted with 8mm LUGS (eyelets) for a perfect match to the STUD terminals of all GC2 6 volt and GC8 8 volt batteries. # BC52-208 is also ideal for linking sets of fullriver 6 volt batteries with M8 threaded insert terminals.

# Technical Specifications

Joiner Length: 260mm

Cable Gauge: 2 B&S

Cable LUG Size: 8mm, 5/16 inch

Capacity Rating: 188 Amps Continuous