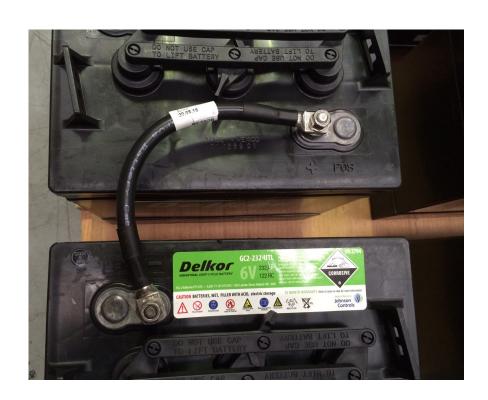

## Technical Information

R&J Batteries Part # BC52-208 is a custom-made battery joiner cable made specifically for linking sets of GC2 or GC8 batteries in gold carts, floor scrubbers, scissor lifts etc.

These heavy guage cables are fitted with 8mm LUGS (eyelets) for a perfect match to the STUD terminals of all GC2 6 volt and GC8 8 volt batteries. # BC52-208 is also ideal for linking sets of fullriver 6 volt batteries with M8 threaded insert terminals.