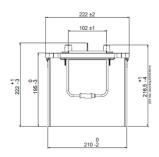

| Technical Specifications         |                          |                        |                                       |  |
|----------------------------------|--------------------------|------------------------|---------------------------------------|--|
| Battery Type                     | Calcium Maintenance Free | Case Material / Colour | Polypropylene / Black                 |  |
| Voltage                          | 12V                      | Lid Type / Colour      | MF Accessible / Black                 |  |
| Capacity (20Hr)                  | 180Ah                    | Plate Type             | Expanded Positive &<br>Negative Grids |  |
| CCA (-18°C, SAE)                 | 1050CCA                  | Separator Type         | Low Resistance<br>PE Envelope         |  |
| Reserve Capacity<br>(25A, SAE)   | 320 minutes              | Assembly Layout        | LH Positive [+ -]                     |  |
| Overall<br>Dimensions<br>(LxWxH) | 513 x 224 x 223mm        | Terminal Type          | SAE Standard                          |  |
|                                  |                          | Case Size              | DIN B (N150)                          |  |
| Nominal Weight                   | 41.7kg                   | Ledges                 | None                                  |  |