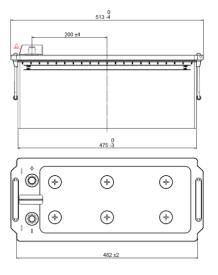

| Technical Specifications         |                          |                        |                                       |  |
|----------------------------------|--------------------------|------------------------|---------------------------------------|--|
| Battery Type                     | Calcium Maintenance Free | Case Material / Colour | Polypropylene / Black                 |  |
| Voltage                          | 12V                      | Lid Type / Colour      | MF Accessible / Black                 |  |
| Capacity (20Hr)                  | 180Ah                    | Plate Type             | Expanded Positive &<br>Negative Grids |  |
| CCA (-18°C, SAE)                 | 1050CCA                  | Separator Type         | Low Resistance<br>PE Envelope         |  |
| Reserve Capacity<br>(25A, SAE)   | 320 minutes              | Assembly Layout        | LH Positive [+ -]                     |  |
| Overall<br>Dimensions<br>(LxWxH) | 513 x 224 x 223mm        | Terminal Type          | SAE Standard                          |  |
|                                  |                          | Case Size              | DIN B (N150)                          |  |
| Nominal Weight                   | 41.7kg                   | Ledges                 | None                                  |  |