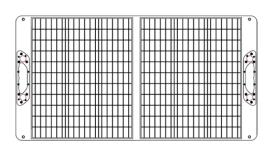

## **Technical Information**

The RM120WSB is a 120 Watt Monocrystalline Folding Solar Blanket. When connected to a suitably specified solar charge controller it can be used to charge batteries and power devices when camping, fishing or any other outdoor activity.

When not in use, the solar blanket easily folds up with the panels facing inwards so they are protected from damage.

Note: The REDMAX RM120WSB solar blanket does not include a charge controller. We recommend using the REDMAX RM10ASC charge controller.

## **Features & Benefits**

- Compact folding design for easy storage
- High quality monocrystalline solar cells
- Self standing built in feet
- MC4 Connection points
- 5m extension cable

| Applications      |
|-------------------|
| Off Road & 4x4    |
| Boating & Camping |
| Rural & Off Grid  |