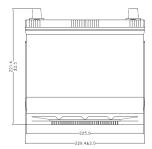

## **Applications**

Hyundai, Kia, Mazda, Mitusbishi, Nissan, Subaru, Suzuki & Toyota

Passenger

SUV

| Technical Specifications       |                   |                        |                                           |
|--------------------------------|-------------------|------------------------|-------------------------------------------|
| Battery Type                   | Maintenance Free  | Case Material / Colour | Polypropylene / Black                     |
| Voltage                        | 12V               | Lid Type               | Maintenance Free                          |
| Capacity (20Hr)                | 60Ah              | Grid Type              | Full Frame positive,<br>Expanded negative |
| CCA (-18°C, SAE)               | 500A              | Separator Type         | Low resistance<br>microporous envelope    |
| Reserve Capacity<br>(25A, SAE) | 100 minutes       | Assembly Layout        | RH Positive [- +]                         |
|                                |                   | Terminal Type          | SAE Standard                              |
| Overall Size (LxWxH)           | 229 x 172 x 225mm | Case Size              | JIS D23                                   |
| Nominal Weight                 | 16.25 kg          | Ledges                 | Long side                                 |