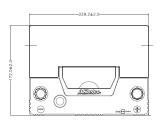

## **Applications**

Hyundai, Kia, Mazda, Mitusbishi, Nissan, Subaru, Suzuki & Toyota

Passenger

SUV

| Technical Specifications       |                   |                        |                                           |
|--------------------------------|-------------------|------------------------|-------------------------------------------|
| Battery Type                   | Maintenance Free  | Case Material / Colour | Polypropylene / Black                     |
| Voltage                        | 12V               | Lid Type               | Maintenance Free                          |
| Capacity (20Hr)                | 60Ah              | Grid Type              | Full Frame positive,<br>Expanded negative |
| CCA (-18°C, SAE)               | 500A              | Separator Type         | Low resistance<br>microporous envelope    |
| Reserve Capacity<br>(25A, SAE) | 100 minutes       | Assembly Layout        | RH Positive [- +]                         |
|                                |                   | Terminal Type          | SAE Standard                              |
| Overall Size (LxWxH)           | 229 x 172 x 225mm | Case Size              | JIS D23                                   |
| Nominal Weight                 | 16.25 kg          | Ledges                 | Long side                                 |