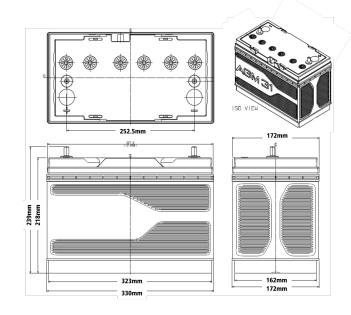

| Applications |  |  |  |  |
|--------------|--|--|--|--|
| Commercial   |  |  |  |  |
| Industrial   |  |  |  |  |
| Marine       |  |  |  |  |

| Technical Specifications       |                     |                           |                                          |  |
|--------------------------------|---------------------|---------------------------|------------------------------------------|--|
| Battery Type                   | Absorbent Glass Mat | Case Material /<br>Colour | Polypropylene / Grey                     |  |
| Voltage                        | 12V                 | Lid Type / Colour         | VRLA / Grey                              |  |
| Capacity (20Hr)                | 100Ah               | Plate Type                | PowerFrame® Positive &<br>Negative Grids |  |
| CCA (-18°C, SAE)               | 825CCA              | Separator Type            | Absorbent Glass Mat                      |  |
| Reserve Capacity<br>(25A, SAE) | 200 minutes         | Assembly Layout           | Centre Posts                             |  |
|                                |                     | Terminal Type             | Threaded Stud                            |  |
| Overall Size<br>(LxWxH)        | 330 x 172 x 223mm   | Case Size                 | BCI Grp. 31                              |  |
| Nominal Weight                 | 30.5kg              | Ledges                    | None                                     |  |