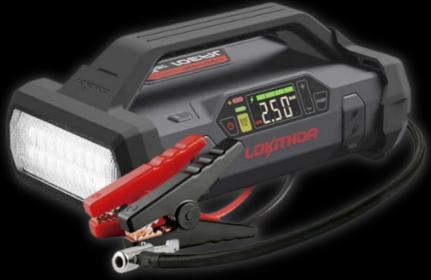

# LOKITHOR

JUMP STARTER WITH AIR COMPRESSOR

Jump Pack 2000A

4 IN 1

Are you tired of all the cheap rubbish on the market?
This is a quality unit with a quality list of features.
You won't be disappointed!

**Exclusively Distributed in Australia by:** 

# 20000 CAPACITY 2000A PEAK CURRENT Tractor JA301 can jump-start all kinds of 12V vehicles up to 8.0L GAS or 6.0L DIESEL. Motorboat Up to 40 jump-starts on a single charge that will be a lifesaver.

# **Super Starting Current & Ultra-long Standby time**

The Lokithor portable jump starter has a 2000A starting current, it can re-start your car in 1-3 seconds and up to 40 start attempts under most normal conditions. Suitable for petrol engines under 8 litres and diesel engines under 6 litres, including: cars, motorcycles, boats, RVs, ATVs, SUVs, vans, tractors, mowers and more.