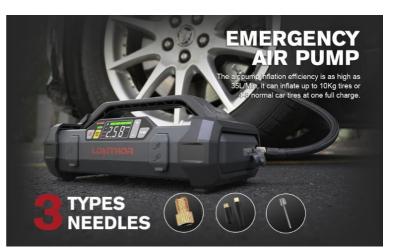

# **Smart Powerful Tyre Inflator**

The digital air pump is manufactured with a unique turbocharged movement, which is more powerful, more stable and less noisy. Maximum pressure of 150 PSI and airflow of 35L/Min with tyre-pressure detection. You can even pre-set a desired tyre pressure. The unit can be switched between BAR or PSI and only needs 5 mins to fully inflate a 195/65/R15 car tyre from 0 to 35 PSI. Can pump up to 6 tyres on one charge. Professionally calibrated to display within 1.0% of actual.