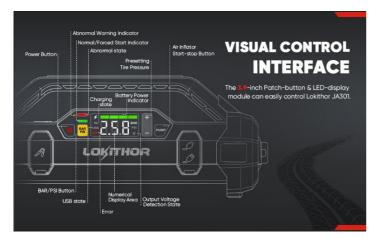

# **Intelligent Multi-Protection & UL Listed**

The Intelligent jump starter can detect the voltage of the car battery in real time and set an alarm for abnormal conditions. Via the built-in state-of-the-art BMS power management system, the emergency starter is provided with short-circuit protection, over-current protection, reverse connection protection, over-heat protection, over-time protection and even clip falling off protection. In addition, the Lokithor power starter is UL listed as per UL2743, providing ultimate protection and safety.